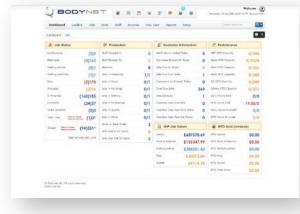

# **BodyNet Management Modules**

| Usehboar | d Loading     | Jobs Parts                                      | Staff    | SPECIAL SPECIA | CON. Cars     | Reports  |          | etup       | 1.444     | inviced.       | 0                  |
|----------|---------------|-------------------------------------------------|----------|--------------------------------------------------------------------------------------------------------------------------------------------------------------------------------------------------------------------------------------------------------------------------------------------------------------------------------------------------------------------------------------------------------------------------------------------------------------------------------------------------------------------------------------------------------------------------------------------------------------------------------------------------------------------------------------------------------------------------------------------------------------------------------------------------------------------------------------------------------------------------------------------------------------------------------------------------------------------------------------------------------------------------------------------------------------------------------------------------------------------------------------------------------------------------------------------------------------------------------------------------------------------------------------------------------------------------------------------------------------------------------------------------------------------------------------------------------------------------------------------------------------------------------------------------------------------------------------------------------------------------------------------------------------------------------------------------------------------------------------------------------------------------------------------------------------------------------------------------------------------------------------------------------------------------------------------------------------------------------------------------------------------------------------------------------------------------------------------------------------------------------|---------------|----------|----------|------------|-----------|----------------|--------------------|
| .48 1025 | utions tatles | a profess and                                   |          | teolovet a                                                                                                                                                                                                                                                                                                                                                                                                                                                                                                                                                                                                                                                                                                                                                                                                                                                                                                                                                                                                                                                                                                                                                                                                                                                                                                                                                                                                                                                                                                                                                                                                                                                                                                                                                                                                                                                                                                                                                                                                                                                                                                                     | Closed Car    | called 1 | ional Li |            |           |                | mad Balantine 🛛 0  |
| 40 YOU   | Allocated     | infropress Earry                                | 78       | 2011.04                                                                                                                                                                                                                                                                                                                                                                                                                                                                                                                                                                                                                                                                                                                                                                                                                                                                                                                                                                                                                                                                                                                                                                                                                                                                                                                                                                                                                                                                                                                                                                                                                                                                                                                                                                                                                                                                                                                                                                                                                                                                                                                        | 1.1.1.1.1.2.1 | 2.5.5    |          |            | beryte    | -              | Search in this tak |
| <b>.</b> |               |                                                 |          |                                                                                                                                                                                                                                                                                                                                                                                                                                                                                                                                                                                                                                                                                                                                                                                                                                                                                                                                                                                                                                                                                                                                                                                                                                                                                                                                                                                                                                                                                                                                                                                                                                                                                                                                                                                                                                                                                                                                                                                                                                                                                                                                |               |          |          |            |           |                | Addressed lasts    |
| C 20041  | 0             |                                                 | 95304    | 20                                                                                                                                                                                                                                                                                                                                                                                                                                                                                                                                                                                                                                                                                                                                                                                                                                                                                                                                                                                                                                                                                                                                                                                                                                                                                                                                                                                                                                                                                                                                                                                                                                                                                                                                                                                                                                                                                                                                                                                                                                                                                                                             | -95460        | .w) .    | 94.35    | 21/08/202  | -         | a wow /        | 1020.<br>10-01-04  |
| 0 2000   | 0             | sharor Bruna<br>Andrew                          | 8114083  | Roll<br>Fields 20-<br>Line                                                                                                                                                                                                                                                                                                                                                                                                                                                                                                                                                                                                                                                                                                                                                                                                                                                                                                                                                                                                                                                                                                                                                                                                                                                                                                                                                                                                                                                                                                                                                                                                                                                                                                                                                                                                                                                                                                                                                                                                                                                                                                     | -98.817-      | -        |          | aren/202   | 14/10/14  | Marcer /       | Break.             |
| 0 2008   |               | Dans Dans                                       | 19/0424  | Erra<br>3 Serves                                                                                                                                                                                                                                                                                                                                                                                                                                                                                                                                                                                                                                                                                                                                                                                                                                                                                                                                                                                                                                                                                                                                                                                                                                                                                                                                                                                                                                                                                                                                                                                                                                                                                                                                                                                                                                                                                                                                                                                                                                                                                                               | Patronal      | •        |          | 11/06/302  | 16/06/202 | theophese      | 10                 |
| O 1991   | 0             | Owna Multarye                                   | 8485955  | hque<br>Na<br>Procipe                                                                                                                                                                                                                                                                                                                                                                                                                                                                                                                                                                                                                                                                                                                                                                                                                                                                                                                                                                                                                                                                                                                                                                                                                                                                                                                                                                                                                                                                                                                                                                                                                                                                                                                                                                                                                                                                                                                                                                                                                                                                                                          | -90.807-      | * 1      | 16.72    | 11/10/202  | 21708-216 | Tart College   | 10000.<br>Dense.   |
| C 2000   | •             | Thomas, Mr.<br>Hichael<br>Royal Sen<br>Alliance | 5,55000  | Recent<br>Rolph<br>Donamour<br>No                                                                                                                                                                                                                                                                                                                                                                                                                                                                                                                                                                                                                                                                                                                                                                                                                                                                                                                                                                                                                                                                                                                                                                                                                                                                                                                                                                                                                                                                                                                                                                                                                                                                                                                                                                                                                                                                                                                                                                                                                                                                                              | Perforge      | * 1      | 11.41    | 11/06/2012 | 10,000    | Mark-Something | 80:                |
| D 1998   | 000           |                                                 | /80123   | renatue<br>Nyo                                                                                                                                                                                                                                                                                                                                                                                                                                                                                                                                                                                                                                                                                                                                                                                                                                                                                                                                                                                                                                                                                                                                                                                                                                                                                                                                                                                                                                                                                                                                                                                                                                                                                                                                                                                                                                                                                                                                                                                                                                                                                                                 | -98.807-      |          | 8.00     | 19-98,943  | 11/10/202 | NEW /          |                    |
| 0 23428  | .0.           |                                                 | 10481/68 | velaxage<br>Rangota                                                                                                                                                                                                                                                                                                                                                                                                                                                                                                                                                                                                                                                                                                                                                                                                                                                                                                                                                                                                                                                                                                                                                                                                                                                                                                                                                                                                                                                                                                                                                                                                                                                                                                                                                                                                                                                                                                                                                                                                                                                                                                            | famore        | -        | 64.00    | 04/08/202  | 14/08/210 | B / REVOR      |                    |
| C 23234  | 600           | 244                                             | 1257     | tear<br>Teal                                                                                                                                                                                                                                                                                                                                                                                                                                                                                                                                                                                                                                                                                                                                                                                                                                                                                                                                                                                                                                                                                                                                                                                                                                                                                                                                                                                                                                                                                                                                                                                                                                                                                                                                                                                                                                                                                                                                                                                                                                                                                                                   | -58.807-      |          | 6.00     | 06/08/302  | 109620    | Entre /        |                    |
| O 23335  | 0             | Sharte Wurs<br>18ar                             | 10182-08 | Volksonger<br>Nanagurbe                                                                                                                                                                                                                                                                                                                                                                                                                                                                                                                                                                                                                                                                                                                                                                                                                                                                                                                                                                                                                                                                                                                                                                                                                                                                                                                                                                                                                                                                                                                                                                                                                                                                                                                                                                                                                                                                                                                                                                                                                                                                                                        | -58,807       | -        | ia.n     | 21/01/202  | 21/07/200 | B wew/         | 1025.<br>2000.     |
| 0 1000   | 0             | mo techore<br>mbbwt<br>agean                    | 01.724   | 5ma<br>15eras A<br>1238                                                                                                                                                                                                                                                                                                                                                                                                                                                                                                                                                                                                                                                                                                                                                                                                                                                                                                                                                                                                                                                                                                                                                                                                                                                                                                                                                                                                                                                                                                                                                                                                                                                                                                                                                                                                                                                                                                                                                                                                                                                                                                        | Pagings       |          | 186.29   | 05/07/263  | 11/07/200 | E PERSONAL     | BOSS.<br>Bress     |
|          |               | iner de                                         |          | -                                                                                                                                                                                                                                                                                                                                                                                                                                                                                                                                                                                                                                                                                                                                                                                                                                                                                                                                                                                                                                                                                                                                                                                                                                                                                                                                                                                                                                                                                                                                                                                                                                                                                                                                                                                                                                                                                                                                                                                                                                                                                                                              |               |          |          |            | -         |                | ET 17 2 84         |